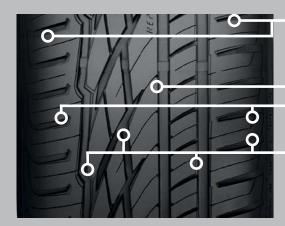

## Outstanding handling performance.

Visual Alignment Indicator (VAI) and Replacement Tire Monitor (RTM).

## Improved safety and tyre life.

High number of block edges and sipes.

Very high level of safety.

Stiff and well-balanced pattern structure in shoulder blocks

**▶** Outstanding handling performance.

VAI-Technology: Improved tyre life RTM-Technology: Improved safety

Both improve safety and tyre life.

Multitude of grip edges

▶ Very high level of safety.

100% off-road on-road

19

18